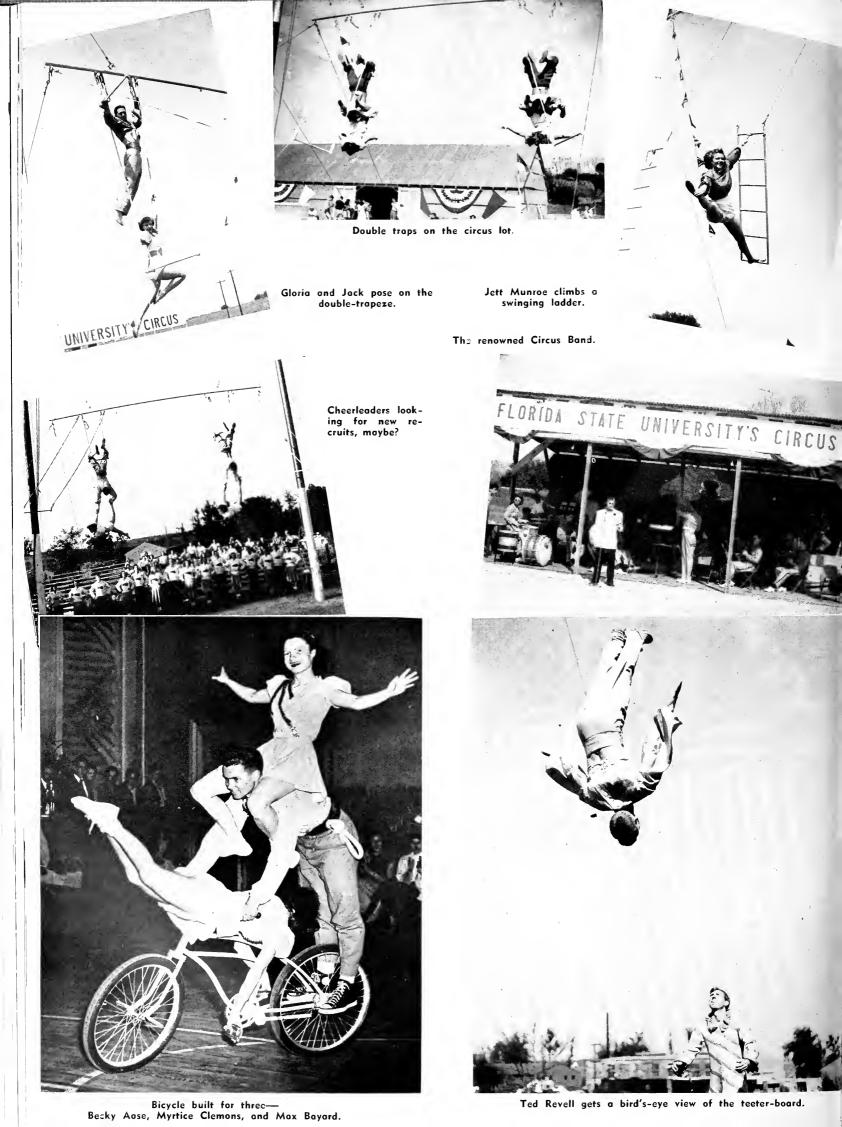

#### BAXTER, GLORIA S. Gainesville

A. B., Library Training and Service, Library Sci-ence; Flambeau Staff; North Cawthon, Pres.

BAYARD, MAX McMURRAY, JR. Sarasota

B. S., Education, Physical Education; Volleyball; Radio Workshop; Men's Physical Education Club, President; Gold Key, Secretary; Tally-Ho; Circus.

CLARK, JOYCE Tampa

B. S., Home Economics, Child Development.

CLEMONS, MYRTICE Palmetto

B. S., Education, Mathematics; Circus.

CLIFTON, VERNON R. Holly Hill

A. B., Arts and Sciences, Religion and Philosophy; BSU.